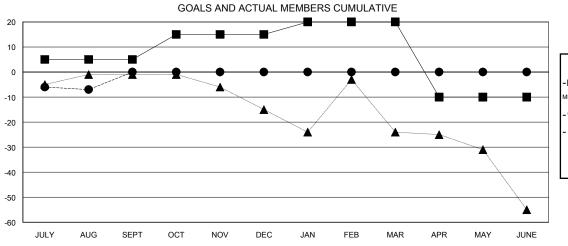

## **LOCATION RHODE ISLAND**

 $\mathsf{GMT}\;\mathsf{CA}\;1$ 

| Clubs                 |                  |           |                  |                  | Members               |                    |                                     |                    |                  |
|-----------------------|------------------|-----------|------------------|------------------|-----------------------|--------------------|-------------------------------------|--------------------|------------------|
| RESULTS FOR 2016-2017 |                  |           |                  |                  | RESULTS FOR 2016-2017 |                    |                                     |                    |                  |
| QUARTER               | NEW CLUB<br>GOAL | NEW CLUBS | DROPPED<br>CLUBS | NET<br>GAIN/LOSS | QUARTER               | NEW MEMBER<br>GOAL | CHARTER AND<br>NEW MEMBERS<br>ADDED | DROPPED<br>MEMBERS | NET<br>GAIN/LOSS |
| JULY/AUG/SEPT         | 0                | 0         | 0                | 0                | JULY/AUG/SEPT         | 5                  | 7                                   | 14                 | -7               |
| OCT/NOV/DEC           | 0                | 0         | 0                | 0                | OCT/NOV/DEC           | 10                 | 0                                   | 0                  | 0                |
| JAN/FEB/MAR           | 1                | 0         | 0                | 0                | JAN/FEB/MAR           | 5                  | 0                                   | 0                  | 0                |
| APR/MAY/JUNE          | 0                | 0         | 0                | 0                | APR/MAY/JUNE          | -30                | 0                                   | 0                  | 0                |

## GOALS AND ACTUAL NEW CLUBS CUMULATIVE

| -=-  | CURRENT YEAR GOALS FOR NEW |  |
|------|----------------------------|--|
| МЕМВ | ERS                        |  |

CURRENT YEAR ACTUAL MEMBERS

- ▲ - LAST YEAR ACTUAL MEMBERS